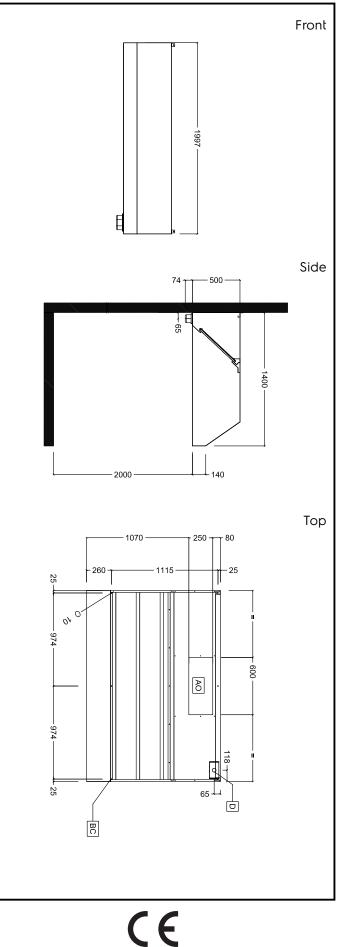

## Ventilation Equipment 304 S/S Wall Hood+Filters 2000X1400mm

## Key Information:

| External dimensions, Width:  |         |
|------------------------------|---------|
| 642167 (BP1420DT)            | 2000 mm |
| External dimensions, Depth:  | 1400 mm |
| External dimensions, Height: | 500 mm  |
| Net weight:                  | 56 kg   |
|                              |         |